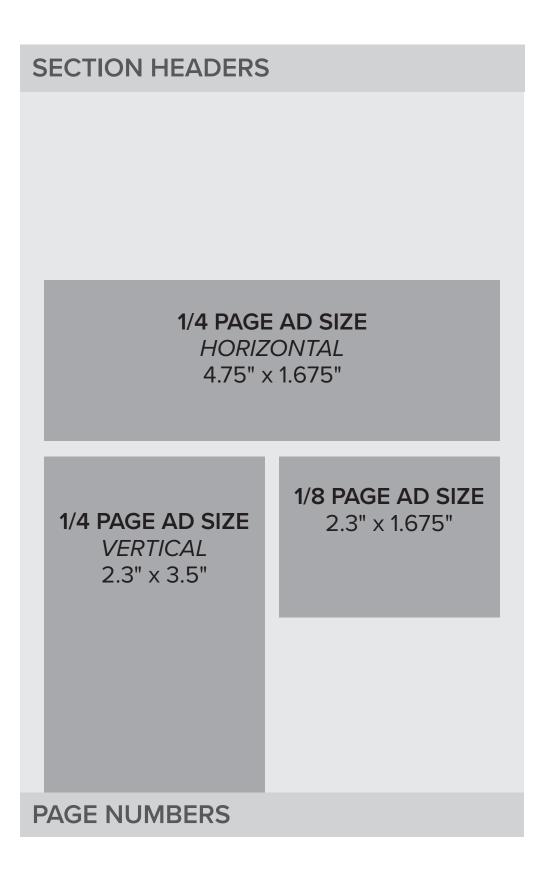

| Ad Specs         |                                                         |                                           |  |  |
|------------------|---------------------------------------------------------|-------------------------------------------|--|--|
| 1/8 Page         | 2.3" X 1.675"                                           |                                           |  |  |
| 1/4 Page         | 2.300" X 3.5" (vertical) or 4.75" X 1.675" (horizontal) |                                           |  |  |
| 1/2 Page         | 4.75" X 3.5"                                            |                                           |  |  |
| Full Page        | 5.375" X 8.5" full bleed                                |                                           |  |  |
|                  | 5.375" X 8.5" full bleed                                |                                           |  |  |
| Back Cover       | 5.375" X 8.5" full bleed                                |                                           |  |  |
| Ad Purchased:    |                                                         |                                           |  |  |
| Business Informa | tion I'd like to become a New Member of th              | ne SW VT Chamber of Commerce (check here) |  |  |
| Business Name:   |                                                         |                                           |  |  |
|                  |                                                         |                                           |  |  |
| Address:         |                                                         |                                           |  |  |
| Phone:           | Email:                                                  |                                           |  |  |
| Payment Method   | Payment Enclosed (check here)                           | □ Invoice Me (check here)                 |  |  |
| Card Number:     |                                                         |                                           |  |  |
|                  | Exp CCV                                                 | Billing Zip                               |  |  |
| Name on Card     |                                                         |                                           |  |  |
| Signature:       |                                                         |                                           |  |  |